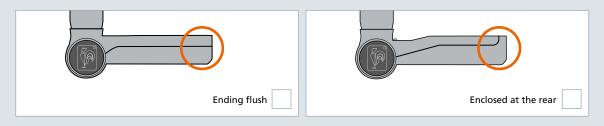

8 mm 13.5–18.5 mm | 15–20 mm 16.5–21.5 mm |
|-----------------------|-----------------------|
| 18–23 mm 19.5–24.5 mm | 20–25 mm mm mm        |

## 2 DETERMINE THE FRAME HINGE PART

Please tick the correct width of the frame hinge part:



### OETERMINE THE BEARING PIN

Please remove the upper cap and cross off as applicable:



# 4 TYPE OF FASTENING

Please unscrew the marked screw and mark the type of screw:

| Countersunk head<br>tapping screw | Countersunk screw<br>Metric thread M5<br>= Fix fastening | Drilling screw |
|-----------------------------------|----------------------------------------------------------|----------------|



## 5 DETERMINE THE HINGE TYPE

Is the hinge on the door flashover fastened with an angle nook?





#### How does the metal cover cap fit onto the sash?



#### How long is the sash?