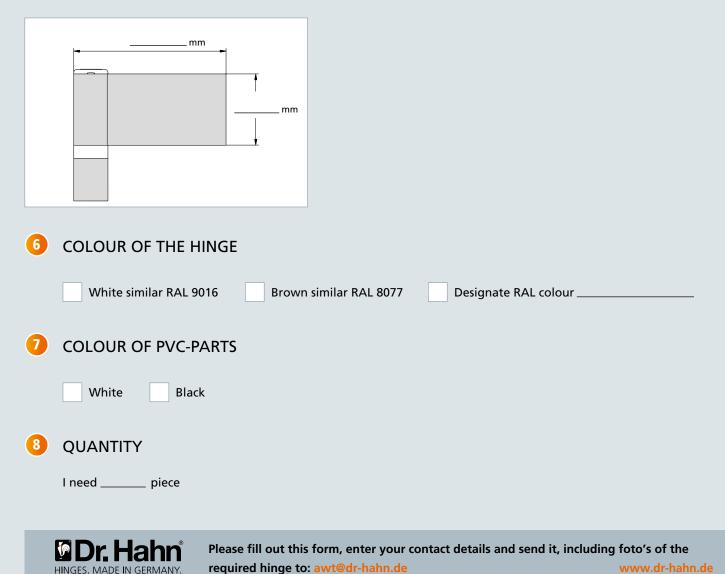

6.5–21.5 mm |
|-----------------------|-----------------------|
| 18–23 mm 19.5–24.5 mm | 20–25 mm mm mm        |

## 2 DETERMINE THE FRAME HINGE PART

Please tick the correct width of the frame hinge part:



### OETERMINE THE BEARING PIN

Please remove the upper cap and cross off as applicable:



# 4 TYPE OF FASTENING

Please unscrew the marked screw and mark the type of screw:

| Countersunk head<br>tapping screw | Countersunk screw<br>Metric thread M5<br>= Fix fastening | Drilling screw |
|-----------------------------------|----------------------------------------------------------|----------------|



## 5 DETERMINE THE HINGE TYPE

Is the hinge on the door flashover fastened with an angle nook?





#### How does the metal cover cap fit onto the sash?



#### How long is the sash?