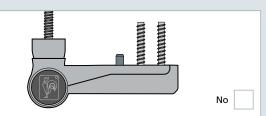

## 5 DETERMINE THE HINGE TYPE

Is the hinge on the door flashover fastened with an angle nook?