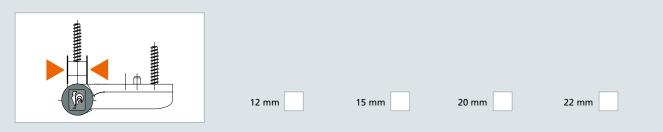

# 4 TYPE OF FASTENING

Please unscrew the marked screw and mark the type of screw:

| Countersunk head<br>tapping screw | Countersunk screw<br>Metric thread M5<br>= Fix fastening | Drilling screw |
|-----------------------------------|----------------------------------------------------------|----------------|