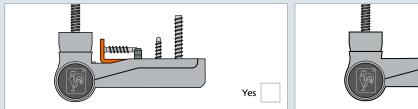

## 5 DETERMINE THE HINGE TYPE

Is the hinge on the door flashover fastened with an angle nook?