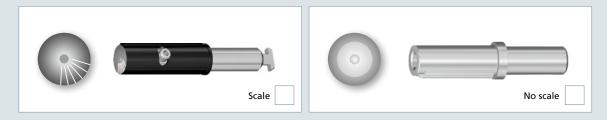

# 4 TYPE OF FASTENING

Please unscrew the marked screw and mark the type of screw:

| Countersunk head<br>tapping screw | Countersunk screw<br>Metric thread M5<br>= Fix fastening | Drilling screw |
|-----------------------------------|----------------------------------------------------------|----------------|